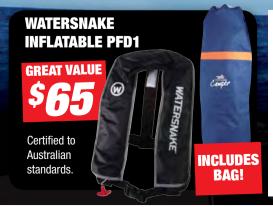

Spinfisher Reels PENN

> **ONE LOW PRICE SAVE \$50**

**SIZES INCLUDE:** 650, 750,850 AND 950

### **FEATURES:**

5 Stainless steel ball bearings **Full metal body** HT-100 Drag system **Braid ready** 



300YDS OF **BRAID WITH EVERY REEL!** 

## HUGE PRICE REDUCTIONS





**ON ALL JARVIS WALKER COMBOS!** 

SAVE \$15

**FEATURES:** 

3 Ball bearings, Stainless steel main shaft, Rovex Line & Integrated solid tip rod.







**Water Rat** Jarvis Walker 6'6" Spin Combo

### **FEATURES:**

**Ball bearing drive** 

Stainless steel main shaft Spooled with line Tubular rod

**BIG SAVING!** 



ON ALL JARVIS WALKER COMBOS!



### **Ultra Power Combos**

### **FEATURES:**

3 Ball bearing drive Stainless steel main shaft **Spooled with line** Integrated solid tip

FROM ONLY

Jarvis Walker **BONUS OFFER!** 

**ON ALL JARVIS WALKER COMBOS!** 

6'6" Spin Combo

**SAVE \$18** 

6<sup>1</sup> Boat Combo

**SAVE \$20** 

8'GP Combo

**SAVE \$30** 

12<sup>1</sup> Surf Combo

**SAVE \$39** 



**Baitfeeder Combo** 

3 Ball bearing drive Stainless steel main shaft tegrated solid tip rod



560L **Baitfeeder Combo** 

**AMAZING** 

### **FEATURES:**

**Full metal body** 

HT-100 drag system

5 Stainless steel ball bearings