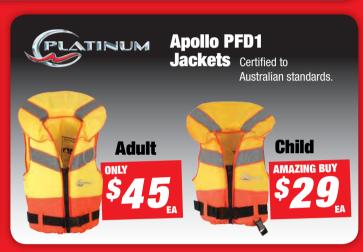

TURES:** 

BIG SAVINGS!

3 Ball bearings **Braid friendly bail wire** Ultra thin body design Carbon graphite rod **Braid friendly AC guides** 



**Bream, Flathead and Snapper Combos Available!** 





а нот **BIG SAVING!** 

#### FEATURES:

5 Stainless steel ball bearings Full metal body HT-100 drag Infinite anti reverse

**Reels Include:** 260, 360, 460 and 560 Slammer 760 Reel ONLY With Braid (300yds)

# **BIG SAVING!**

### **FEATURES:**

5 Stainless steel ball bearings Full metal body HT-100 drag Infinite anti reverse

Line Capacity: 300yd / 20lb Gear ratio: 4.7:1





ONLY **HOT PRICE!** 

### **FEATURES:**

Lightweight graphite frame Black anodized spool Manganese bronze main gear Stainless steel pinion Four stainless steel ball bearings

HUGE CRANKING POWER!

available.