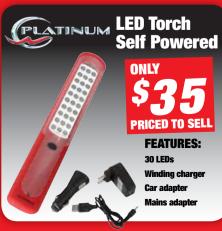

BIG SAVINGS!

3 Ball bearings **Braid friendly bail wire** Ultra thin body design Carbon graphite rod **Braid friendly AC guides** 



**Bream, Flathead and Snapper Combos Available!** 





а нот **BIG SAVING!** 

#### FEATURES:

5 Stainless steel ball bearings Full metal body HT-100 drag Infinite anti reverse

**Reels Include:** 260, 360, 460 and 560 Slammer 760 Reel ONLY With Braid (300yds)

# **BIG SAVING!**

### **FEATURES:**

5 Stainless steel ball bearings Full metal body HT-100 drag Infinite anti reverse

Line Capacity: 300yd / 20lb Gear ratio: 4.7:1





ONLY **HOT PRICE!** 

### **FEATURES:**

Lightweight graphite frame Black anodized spool Manganese bronze main gear Stainless steel pinion Four stainless steel ball bearings

HUGE CRANKING POWER!

available.