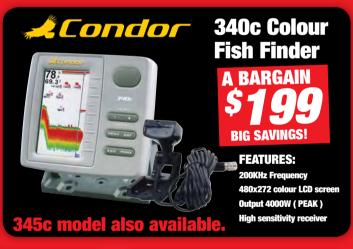

S:** 

BIG SAVINGS!

3 Ball bearings **Braid friendly bail wire** Ultra thin body design Carbon graphite rod **Braid friendly AC guides** 



**Bream, Flathead and Snapper Combos Available!** 





а нот **BIG SAVING!** 

#### FEATURES:

5 Stainless steel ball bearings Full metal body HT-100 drag Infinite anti reverse

**Reels Include:** 260, 360, 460 and 560 Slammer 760 Reel ONLY With Braid (300yds)

# **BIG SAVING!**

### **FEATURES:**

5 Stainless steel ball bearings Full metal body HT-100 drag Infinite anti reverse

Line Capacity: 300yd / 20lb Gear ratio: 4.7:1





ONLY **HOT PRICE!** 

### **FEATURES:**

Lightweight graphite frame Black anodized spool Manganese bronze main gear Stainless steel pinion Four stainless steel ball bearings

HUGE CRANKING POWER!

available.