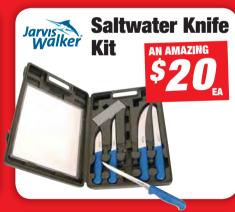

!

3 Ball bearings **Braid friendly bail wire** Ultra thin body design Carbon graphite rod **Braid friendly AC guides** 



**Bream, Flathead and Snapper Combos Available!** 





а нот **BIG SAVING!** 

#### FEATURES:

5 Stainless steel ball bearings Full metal body HT-100 drag Infinite anti reverse

**Reels Include:** 260, 360, 460 and 560 Slammer 760 Reel ONLY With Braid (300yds)

# **BIG SAVING!**

### **FEATURES:**

5 Stainless steel ball bearings Full metal body HT-100 drag Infinite anti reverse

Line Capacity: 300yd / 20lb Gear ratio: 4.7:1





ONLY **HOT PRICE!** 

### **FEATURES:**

Lightweight graphite frame Black anodized spool Manganese bronze main gear Stainless steel pinion Four stainless steel ball bearings

HUGE CRANKING POWER!

available.