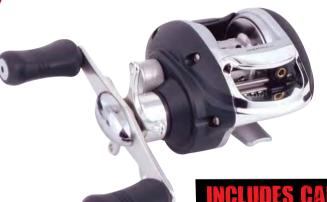

## **Baitcasting Combo**

### **FEATURES:**

- 5 Stainless steel ball bearings
- Infinite anti reverse
- Aluminium spool
- Light weight graphite body

\$69 EA SAVE \$40

INCLUDES CARBON COMPOSITE ROD WITH HIGH QUALITY COMPONENTS!