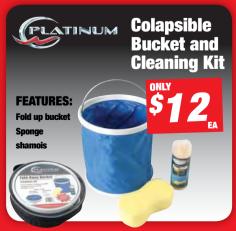

BIG SAVINGS!

3 Ball bearings **Braid friendly bail wire** Ultra thin body design Carbon graphite rod **Braid friendly AC guides** 



**Bream, Flathead and Snapper Combos Available!** 





а нот **BIG SAVING!** 

#### FEATURES:

5 Stainless steel ball bearings Full metal body HT-100 drag Infinite anti reverse

**Reels Include:** 260, 360, 460 and 560 Slammer 760 Reel ONLY With Braid (300yds)

# **BIG SAVING!**

### **FEATURES:**

5 Stainless steel ball bearings Full metal body HT-100 drag Infinite anti reverse

Line Capacity: 300yd / 20lb Gear ratio: 4.7:1





ONLY **HOT PRICE!** 

### **FEATURES:**

Lightweight graphite frame Black anodized spool Manganese bronze main gear Stainless steel pinion Four stainless steel ball bearings

HUGE CRANKING POWER!

available.