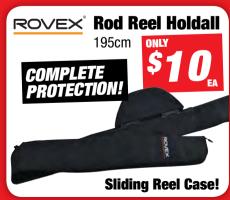

Ball bearings **Braid friendly bail wire** Ultra thin body design Carbon graphite rod **Braid friendly AC guides** 



**Bream, Flathead and Snapper Combos Available!** 





а нот **BIG SAVING!** 

#### FEATURES:

5 Stainless steel ball bearings Full metal body HT-100 drag Infinite anti reverse

**Reels Include:** 260, 360, 460 and 560 Slammer 760 Reel ONLY With Braid (300yds)

# **BIG SAVING!**

### **FEATURES:**

5 Stainless steel ball bearings Full metal body HT-100 drag Infinite anti reverse

Line Capacity: 300yd / 20lb Gear ratio: 4.7:1





ONLY **HOT PRICE!** 

### **FEATURES:**

Lightweight graphite frame Black anodized spool Manganese bronze main gear Stainless steel pinion Four stainless steel ball bearings

HUGE CRANKING POWER!

available.