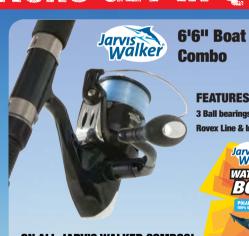

## HUGE PRICE REDUCTIONS

**ON ALL JARVIS WALKER COMBOS!** 

SAVE \$15

**FEATURES:** 

3 Ball bearings, Stainless steel main shaft, Rovex Line & Integrated solid tip rod.

**Water Rat** Jarvis Walker 6'6" Spin Combo

6<sup>1</sup> Boat Combo

**SAVE \$20** 

8'GP Combo

**SAVE \$30** 

12<sup>1</sup> Surf Combo

**SAVE \$39** 

**Baitfeeder Combo** 

3 Ball bearing drive Stainless steel main shaft tegrated solid tip rod