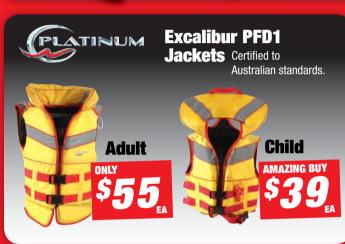

EATURES:** 

BIG SAVINGS!

3 Ball bearings **Braid friendly bail wire** Ultra thin body design Carbon graphite rod **Braid friendly AC guides** 



**Bream, Flathead and Snapper Combos Available!** 





а нот **BIG SAVING!** 

#### FEATURES:

5 Stainless steel ball bearings Full metal body HT-100 drag Infinite anti reverse

**Reels Include:** 260, 360, 460 and 560 Slammer 760 Reel ONLY With Braid (300yds)

# **BIG SAVING!**

### **FEATURES:**

5 Stainless steel ball bearings Full metal body HT-100 drag Infinite anti reverse

Line Capacity: 300yd / 20lb Gear ratio: 4.7:1





ONLY **HOT PRICE!** 

### **FEATURES:**

Lightweight graphite frame Black anodized spool Manganese bronze main gear Stainless steel pinion Four stainless steel ball bearings

HUGE CRANKING POWER!

available.