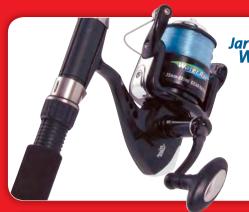

### **FEATURES:**

**Ball bearing drive** 

Stainless steel main shaft Spooled with line Tubular rod

**BIG SAVING!** 

ON ALL JARVIS WALKER COMBOS!