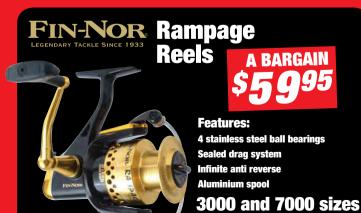

### FEATURES:

4 Ball bearings

Strong and light graphite frame Huge bronze and stainless gears Oversized heavy drag

300YDS OF BRAID WITH EVERY REEL!

Find out more about this reel by scanning this QR code with a QR code reader app on your smartphone. Alternatively, visit http://youtu.be/i4tw005gxGA