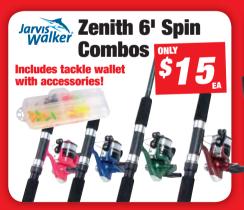

INGS!

3 Ball bearings **Braid friendly bail wire** Ultra thin body design Carbon graphite rod **Braid friendly AC guides** 



**Bream, Flathead and Snapper Combos Available!** 





а нот **BIG SAVING!** 

#### FEATURES:

5 Stainless steel ball bearings Full metal body HT-100 drag Infinite anti reverse

**Reels Include:** 260, 360, 460 and 560 Slammer 760 Reel ONLY With Braid (300yds)

# **BIG SAVING!**

### **FEATURES:**

5 Stainless steel ball bearings Full metal body HT-100 drag Infinite anti reverse

Line Capacity: 300yd / 20lb Gear ratio: 4.7:1





ONLY **HOT PRICE!** 

### **FEATURES:**

Lightweight graphite frame Black anodized spool Manganese bronze main gear Stainless steel pinion Four stainless steel ball bearings

HUGE CRANKING POWER!

available.