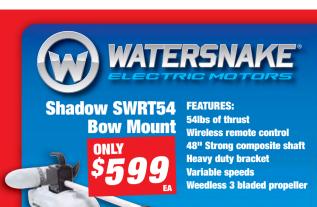

**FEATURES:** 

BIG SAVINGS!

3 Ball bearings **Braid friendly bail wire** Ultra thin body design Carbon graphite rod **Braid friendly AC guides** 



**Bream, Flathead and Snapper Combos Available!** 





а нот **BIG SAVING!** 

#### FEATURES:

5 Stainless steel ball bearings Full metal body HT-100 drag Infinite anti reverse

**Reels Include:** 260, 360, 460 and 560 Slammer 760 Reel ONLY With Braid (300yds)

# **BIG SAVING!**

### **FEATURES:**

5 Stainless steel ball bearings Full metal body HT-100 drag Infinite anti reverse

Line Capacity: 300yd / 20lb Gear ratio: 4.7:1





ONLY **HOT PRICE!** 

### **FEATURES:**

Lightweight graphite frame Black anodized spool Manganese bronze main gear Stainless steel pinion Four stainless steel ball bearings

HUGE CRANKING POWER!

available.