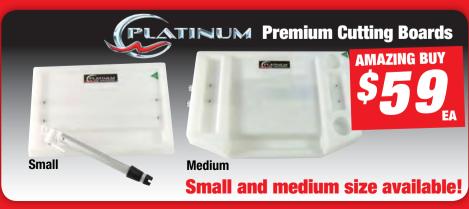

3 Ball bearings **Braid friendly bail wire** Ultra thin body design Carbon graphite rod **Braid friendly AC guides** 



**Bream, Flathead and Snapper Combos Available!** 





а нот **BIG SAVING!** 

#### FEATURES:

5 Stainless steel ball bearings Full metal body HT-100 drag Infinite anti reverse

**Reels Include:** 260, 360, 460 and 560 Slammer 760 Reel ONLY With Braid (300yds)

# **BIG SAVING!**

### **FEATURES:**

5 Stainless steel ball bearings Full metal body HT-100 drag Infinite anti reverse

Line Capacity: 300yd / 20lb Gear ratio: 4.7:1





ONLY **HOT PRICE!** 

### **FEATURES:**

Lightweight graphite frame Black anodized spool Manganese bronze main gear Stainless steel pinion Four stainless steel ball bearings

HUGE CRANKING POWER!

available.