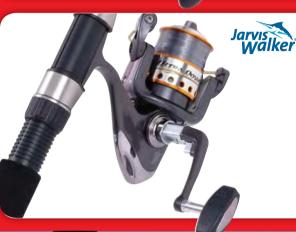

### **FEATURES:**

3 Ball bearing drive Stainless steel main shaft **Spooled with line** Integrated solid tip

FROM ONLY

Jarvis Walker **BONUS OFFER!** 

**ON ALL JARVIS WALKER COMBOS!** 

6'6" Spin Combo

**SAVE \$18** 