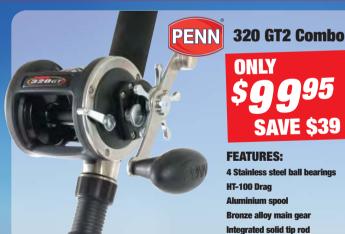

### FEATURES:

4 Ball bearings

Strong and light graphite frame Huge bronze and stainless gears Oversized heavy drag

300YDS OF BRAID WITH EVERY REEL!

Find out more about this reel by scanning this QR code with a QR code reader app on your smartphone. Alternatively, visit http://youtu.be/i4tw005gxGA