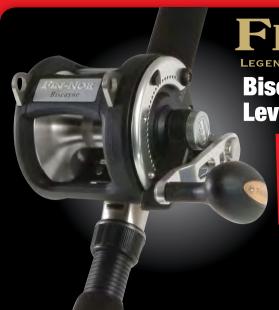

**Bulk Swivel Packs** 

A LOW

**Choose from black barrel swivels** or black barrel swivels with interlock snap.

FIN-NOR

EGENDARY TACKLE SINCE 1933

Biscayne 20 & 25 Lever Drag Combos

ONE LOW PRICE \$169 EA

### FEATURES:

4 Ball bearings

Strong and light graphite frame Huge bronze and stainless gears Oversized heavy drag

300YDS OF BRAID WITH EVERY REEL!

Find out more about this reel by scanning this QR code with a QR code reader app on your smartphone. Alternatively, visit http://youtu.be/i4tw005gxGA