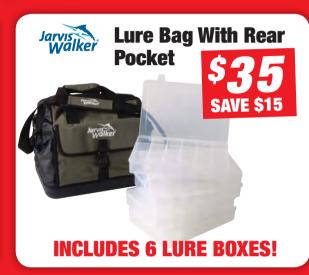

AVINGS!

3 Ball bearings **Braid friendly bail wire** Ultra thin body design Carbon graphite rod **Braid friendly AC guides** 



**Bream, Flathead and Snapper Combos Available!** 





а нот **BIG SAVING!** 

#### FEATURES:

5 Stainless steel ball bearings Full metal body HT-100 drag Infinite anti reverse

**Reels Include:** 260, 360, 460 and 560 Slammer 760 Reel ONLY With Braid (300yds)

# **BIG SAVING!**

### **FEATURES:**

5 Stainless steel ball bearings Full metal body HT-100 drag Infinite anti reverse

Line Capacity: 300yd / 20lb Gear ratio: 4.7:1





ONLY **HOT PRICE!** 

### **FEATURES:**

Lightweight graphite frame Black anodized spool Manganese bronze main gear Stainless steel pinion Four stainless steel ball bearings

HUGE CRANKING POWER!

available.