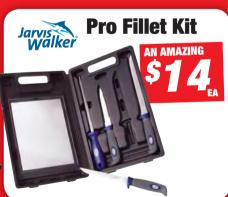

GS!

3 Ball bearings **Braid friendly bail wire** Ultra thin body design Carbon graphite rod **Braid friendly AC guides** 



**Bream, Flathead and Snapper Combos Available!** 





а нот **BIG SAVING!** 

#### FEATURES:

5 Stainless steel ball bearings Full metal body HT-100 drag Infinite anti reverse

**Reels Include:** 260, 360, 460 and 560 Slammer 760 Reel ONLY With Braid (300yds)

# **BIG SAVING!**

### **FEATURES:**

5 Stainless steel ball bearings Full metal body HT-100 drag Infinite anti reverse

Line Capacity: 300yd / 20lb Gear ratio: 4.7:1





ONLY **HOT PRICE!** 

### **FEATURES:**

Lightweight graphite frame Black anodized spool Manganese bronze main gear Stainless steel pinion Four stainless steel ball bearings

HUGE CRANKING POWER!

available.