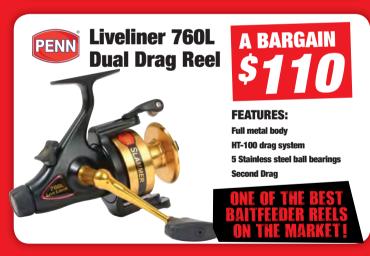

### **FEATURES:**

5 Stainless steel ball bearings **Full metal body** HT-100 Drag system **Braid ready** 

300YDS OF **BRAID WITH EVERY REEL!** 