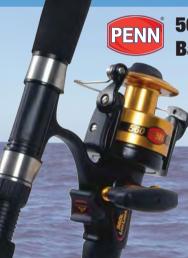

#### FEATURES:

5 Stainless steel ball bearings Full metal body HT-100 drag Infinite anti reverse

**Reels Include:** 260, 360, 460 and 560 Slammer 760 Reel ONLY With Braid (300yds)