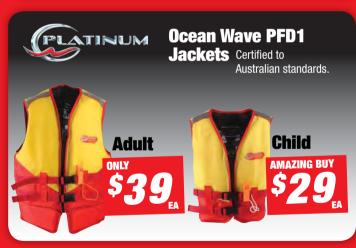

RES:** 

BIG SAVINGS!

3 Ball bearings **Braid friendly bail wire** Ultra thin body design Carbon graphite rod **Braid friendly AC guides** 



**Bream, Flathead and Snapper Combos Available!** 





а нот **BIG SAVING!** 

#### FEATURES:

5 Stainless steel ball bearings Full metal body HT-100 drag Infinite anti reverse

**Reels Include:** 260, 360, 460 and 560 Slammer 760 Reel ONLY With Braid (300yds)

# **BIG SAVING!**

### **FEATURES:**

5 Stainless steel ball bearings Full metal body HT-100 drag Infinite anti reverse

Line Capacity: 300yd / 20lb Gear ratio: 4.7:1





ONLY **HOT PRICE!** 

### **FEATURES:**

Lightweight graphite frame Black anodized spool Manganese bronze main gear Stainless steel pinion Four stainless steel ball bearings

HUGE CRANKING POWER!

available.