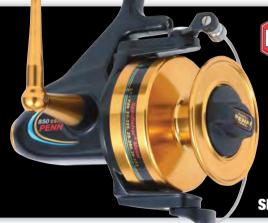

Spinfisher Reels PENN

> **ONE LOW PRICE SAVE \$50**

**SIZES INCLUDE:** 650, 750,850 AND 950

### **FEATURES:**

5 Stainless steel ball bearings **Full metal body** HT-100 Drag system **Braid ready** 

300YDS OF **BRAID WITH EVERY REEL!** 