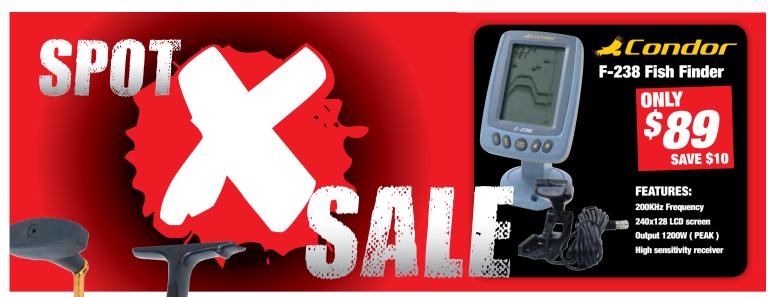

Spinfisher Reels PENN

> **ONE LOW PRICE SAVE \$50**

**SIZES INCLUDE:** 650, 750,850 AND 950

### **FEATURES:**

5 Stainless steel ball bearings **Full metal body** HT-100 Drag system **Braid ready** 



300YDS OF **BRAID WITH EVERY REEL!** 

## HUGE PRICE REDUCTIONS





**ON ALL JARVIS WALKER COMBOS!** 

SAVE \$15

**FEATURES:** 

3 Ball bearings, Stainless steel main shaft, Rovex Line & Integrated solid tip rod.







**Water Rat** Jarvis Walker 6'6" Spin Combo

### **FEATURES:**

**Ball bearing drive** 

Stainless steel main shaft Spooled with line Tubular rod

**BIG SAVING!** 



ON ALL JARVIS WALKER COMBOS!



### **Ultra Power Combos**

### **FEATURES:**

3 Ball bearing drive Stainless steel main shaft **Spooled with line** Integrated solid tip

FROM ONLY

Jarvis Walker **BONU