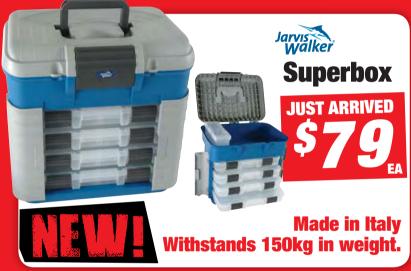

SAVINGS!

3 Ball bearings **Braid friendly bail wire** Ultra thin body design Carbon graphite rod **Braid friendly AC guides** 



**Bream, Flathead and Snapper Combos Available!** 





а нот **BIG SAVING!** 

#### FEATURES:

5 Stainless steel ball bearings Full metal body HT-100 drag Infinite anti reverse

**Reels Include:** 260, 360, 460 and 560 Slammer 760 Reel ONLY With Braid (300yds)

# **BIG SAVING!**

### **FEATURES:**

5 Stainless steel ball bearings Full metal body HT-100 drag Infinite anti reverse

Line Capacity: 300yd / 20lb Gear ratio: 4.7:1





ONLY **HOT PRICE!** 

### **FEATURES:**

Lightweight graphite frame Black anodized spool Manganese bronze main gear Stainless steel pinion Four stainless steel ball bearings

HUGE CRANKING POWER!

available.