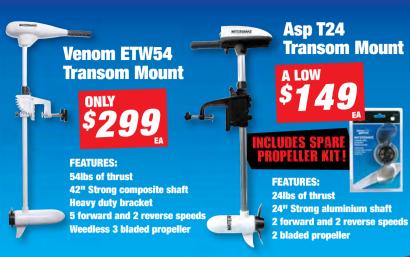

*FEATURES:** 

BIG SAVINGS!

3 Ball bearings **Braid friendly bail wire** Ultra thin body design Carbon graphite rod **Braid friendly AC guides** 



**Bream, Flathead and Snapper Combos Available!** 





а нот **BIG SAVING!** 

#### FEATURES:

5 Stainless steel ball bearings Full metal body HT-100 drag Infinite anti reverse

**Reels Include:** 260, 360, 460 and 560 Slammer 760 Reel ONLY With Braid (300yds)

# **BIG SAVING!**

### **FEATURES:**

5 Stainless steel ball bearings Full metal body HT-100 drag Infinite anti reverse

Line Capacity: 300yd / 20lb Gear ratio: 4.7:1





ONLY **HOT PRICE!** 

### **FEATURES:**

Lightweight graphite frame Black anodized spool Manganese bronze main gear Stainless steel pinion Four stainless steel ball bearings

HUGE CRANKING POWER!

available.